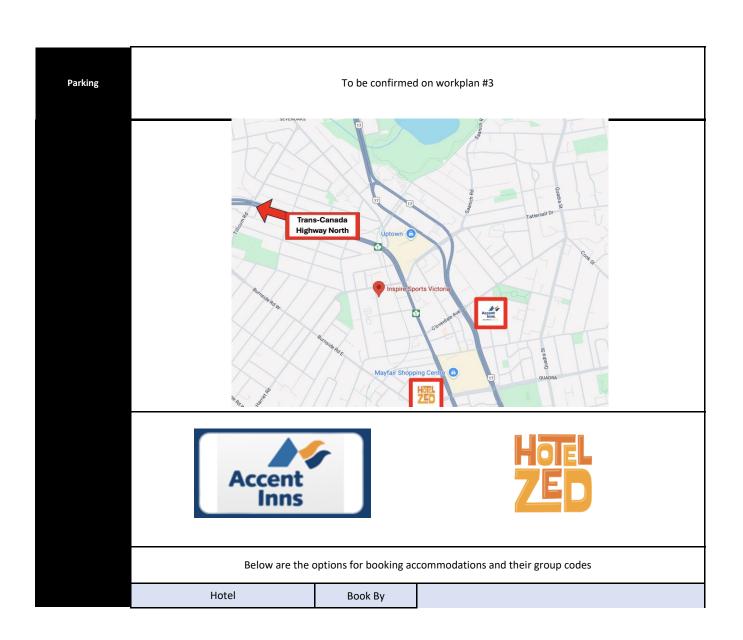

|             | Accent Inn<br>Maple St                      | 3233                                            | December 16th          | Online Booking Visit this direct booking link by clicking here: https://www.reservations.hotelzed.com/ibe/details.aspx?propertyid=17149&nig hts=2&checkin=1/17/2025&group=6590441⟨=en-us Select your room, and complete the booking Phone Booking To book, please follow the below steps: Call 1-800-663-0298                                                                                                                                                                                                                                                                                |
|-------------|---------------------------------------------|-------------------------------------------------|------------------------|----------------------------------------------------------------------------------------------------------------------------------------------------------------------------------------------------------------------------------------------------------------------------------------------------------------------------------------------------------------------------------------------------------------------------------------------------------------------------------------------------------------------------------------------------------------------------------------------|
| Hotels      | Hotel Zed<br>Douglas St                     | Provide your is 3110  December 16th             |                        | You are booking: Hotel Zed Victoria / Accent Inn  Ask for the group rate for "Island Gymnastics Championship" or quote the group number: 6590441  Choose your room  Date: Provide the booking dates  Provide your information to the call taker, and they will create the booking for you  Email Booking – Include the following: Email: group@accentinns.com  Reference "Island Gymnastics Championship" or quote the group number: 6590441  Booking at: Hotel Zed Victoria or Accent Inn First and last name Check-in & check-out dates Phone number and email address Requested Room Type |
| Photography | С                                           | alieight Phot                                   | ography will be on-sig | ght and offering photos for purchase.                                                                                                                                                                                                                                                                                                                                                                                                                                                                                                                                                        |
| Merchandise | TONE 6 ISLAND  TONE 6 ISLAND  TONE 6 ISLAND | ZONE S ISLAND<br>2004 S ISLAND<br>2004 S ISLAND | ZON E 6 I              | SSL. IND  TORE & SLAND                                                                                                                                                                                                                                                                                                                                                                                                                           |